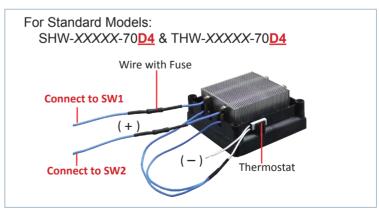

## Two Stage Power Settings (SHW & THW Type)

SHW and THW type Fin PTC Air Heaters consist of two aluminum tubes and therefore can be adjusted in two power settings by connecting individual switches on each aluminum tube connector. Refer to the table below for two stage power adjustment settings:

|     | LOW<br>POWER | HIGH<br>POWER |
|-----|--------------|---------------|
| SW1 | ON           | ON            |
| SW2 | OFF          | ON            |