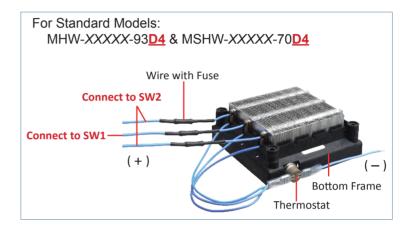

## Three Stage Power Settings (MHW & MSHW Types)

To utilize the three stage power settings (high, medium, and low power) for MHW and MSHW type Fin PTC Air Heaters, refer to the illustrations below for power sources and switch connections.

For three stage power adjustment, adjust ON/OFF settings of switch 1 and 2 according to the power settings table below.

Power Switch Circuit Setup for Low, Medium, and High:

|     | LOW<br>POWER | MEDIUM<br>POWER | HIGH<br>POWER |
|-----|--------------|-----------------|---------------|
| SW1 | ON           | OFF             | ON            |
| SW2 | OFF          | ON              | ON            |