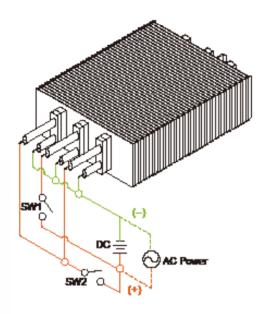

## Three Stage Power Settings (MHW & MSHW Types)

To utilize the three stage power settings (high, medium, and low power) for MHW and MSHW type Fin PTC Air Heaters, refer to the illustrations below for power sources and switch connections.

For three stage power adjustment, adjust ON/OFF settings of switch 1 and 2 according to the power settings table below.

Power Switch Circuit Setup for Low, Medium, and High:

|     | LOW<br>POWER | MEDIUM<br>POWER | HIGH<br>POWER |
|-----|--------------|-----------------|---------------|
| SW1 | ON           | OFF             | ON            |
| SW2 | OFF          | ON              | ON            |