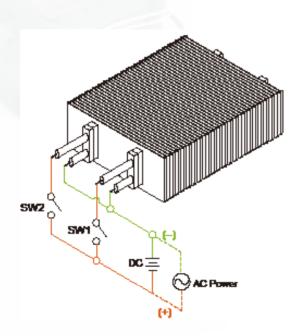

## Two Stage Power Settings (SHW & THW Type)

SHW and THW type Fin PTC Air Heaters consist of two aluminum tubes and therefore can be adjusted in two power settings by connecting individual switches on each aluminum tube connector. Refer to the table below for two stage power adjustment settings:

|     | LOW<br>POWER | HIGH<br>POWER |
|-----|--------------|---------------|
| SW1 | ON           | ON            |
| SW2 | OFF          | ON            |