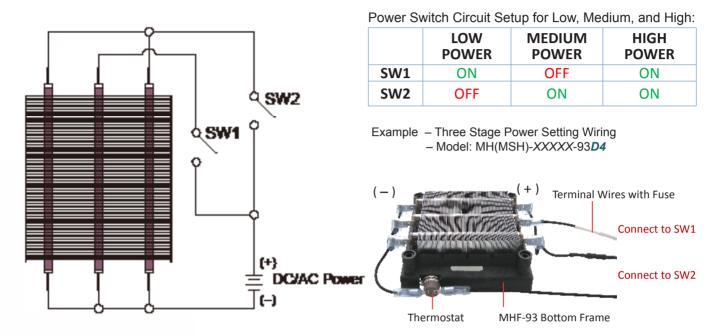

## Three Stage Power Settings (MH & MSH Types)

To utilize the three stage power settings (high, medium, and low power) for MH and MSH type Fin PTC Air Heaters, refer to the illustrations below for power source and switch connections.

For three stage power adjustment, adjust ON/OFF settings of switch 1 and 2 according to the power settings table below.