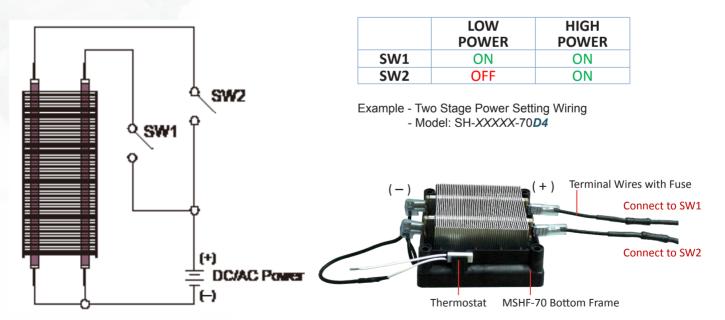

## Two Stage Power Settings (SH & TH Type)

SH and TH type Fin PTC Air Heaters consist of two aluminum tubes and therefore can be adjusted in two power settings by connecting individual switches on each aluminum tube connector. Refer to table below for two stage power adjustment setting: