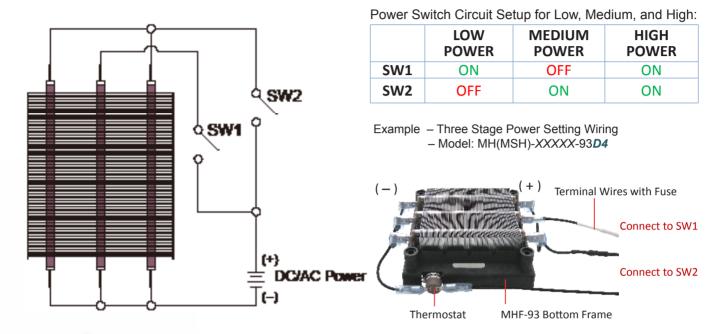

## Three Stage Power Settings (MH & MSH Types)

To utilize the three stage power settings (high, medium, and low power) for MH and MSH type Fin PTC Air Heaters, refer to the illustrations below for power source and switch connections.

For three stage power adjustment, adjust ON/OFF settings of switch 1 and 2 according to the power settings table below.