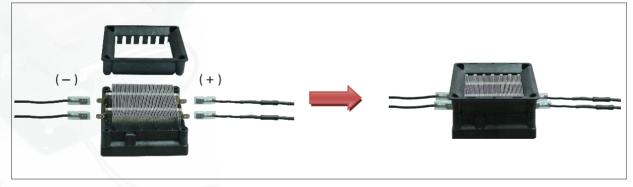

# **SH Type Wiring Guide**

Standard heater sets will come with different terminal sets depending on the customer's requirements. Refer to the below examples for wiring guideline of SH type Fin PTC Air Heaters with Type 4 accessories (PPS frame + terminal wire sets, fuse and thermostat).

## STANDARD WIRING 1 (Single Insulation)



#### STANDARD WIRING 2 (Double Insulation)



## STANDARD HIGH AMPERE WIRING (Does not include thermostat)



## TWO STAGE POWER SETTINGS (Requires special order)



(+) side : refer to illustration above & connect each wire to separate switches.

(-) side : same as standard wiring (refer to Standard Wiring 1 for single insulation; 2 for double insulation; 3 for high amphere).