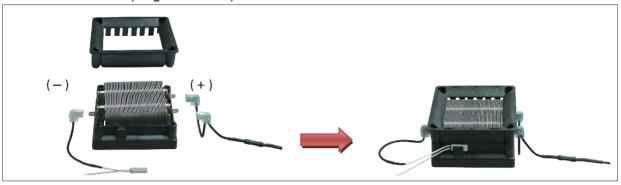

# **SH Type Wiring Guide**

Standard heater sets will come with different terminal sets depending on the customer's requirements. Refer to the below examples for wiring guideline of SH type Fin PTC Air Heaters with Type 4 accessories (PPS frame + terminal wire sets, fuse and thermostat).

## STANDARD WIRING 1 (Single Insulation)



#### STANDARD WIRING 2 (Double Insulation)



## STANDARD HIGH AMPERE WIRING (Does not include thermostat)



## TWO STAGE POWER SETTINGS (Requires special order)



(+) side : refer to illustration above & connect each wire to separate switches.

(-) side : same as standard wiring (refer to Standard Wiring 1 for single insulation; 2 for double insulation; 3 for high amphere).