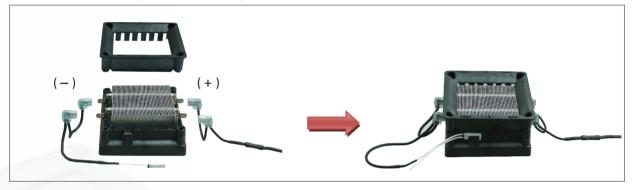

# **SH Type Wiring Guide**

Standard heater sets will come with different terminal sets depending on the customer's requirements. Refer to the below examples for wiring guideline of SH type Fin PTC Air Heaters with Type 4 accessories (PPS frame + terminal wire sets, fuse and thermostat).

## STANDARD WIRING 1 (Single Insulation)



#### STANDARD WIRING 2 (Double Insulation)



## STANDARD HIGH AMPERE WIRING (Does not include thermostat)



## TWO STAGE POWER SETTINGS (Requires special order)



(+) side : refer to illustration above & connect each wire to separate switches.

(-) side : same as standard wiring (refer to Standard Wiring 1 for single insulation; 2 for double insulation; 3 for high amphere).