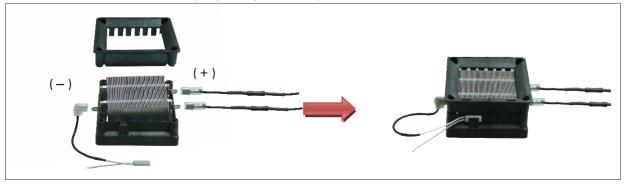

## TWO STAGE POWER SETTINGS (Requires special order)

(+) side : refer to illustration above & connect each wire to separate switches.

(-) side : same as standard wiring (refer to Standard Wiring 1 for single insulation; 2 for double insulation; 3 for high amphere).