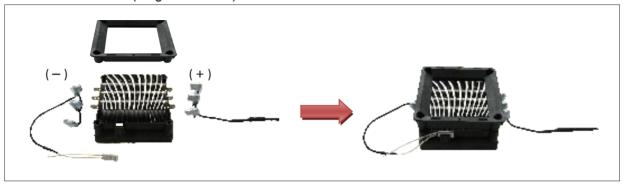

Fin PTC Air Heaters

# **MSH Type Wiring Guide**

Standard heater sets will come with different terminal sets depending on the customer's requirements. Refer to the below examples for wiring guideline of MSH type Fin PTC Air Heaters with Type 4 accessories (PPS frame + terminal wire sets, fuse and thermostat).

### **STANDARD WIRING 1 (Single Insulation)**



#### STANDARD WIRING 2 (Double Insulation)



#### STANDARD HIGH AMPERE WIRING (Does not include thermostat)



## THREE STAGE POWER SETTINGS (Requires special order)



 $\mbox{(+) side: refer to illustration above \& connect each wire to separate switches.} \\$ 

(-) side: same as standard wiring (refer to Standard Wiring 1 for single insulation; 2 for double insulation; 3 for high amphere).