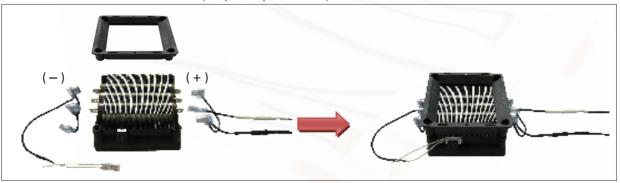

## THREE STAGE POWER SETTINGS (Requires special order)

 $\mbox{(+) side: refer to illustration above \& connect each wire to separate switches.} \\$ 

(-) side: same as standard wiring (refer to Standard Wiring 1 for single insulation; 2 for double insulation; 3 for high amphere).