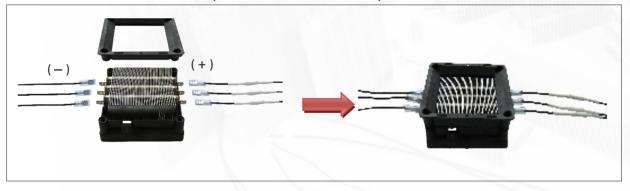

Fin PTC Air Heaters

# **MSH Type Wiring Guide**

Standard heater sets will come with different terminal sets depending on the customer's requirements. Refer to the below examples for wiring guideline of MSH type Fin PTC Air Heaters with Type 4 accessories (PPS frame + terminal wire sets, fuse and thermostat).

### **STANDARD WIRING 1 (Single Insulation)**



#### STANDARD WIRING 2 (Double Insulation)



#### STANDARD HIGH AMPERE WIRING (Does not include thermostat)



## THREE STAGE POWER SETTINGS (Requires special order)



 $\mbox{(+) side: refer to illustration above \& connect each wire to separate switches.} \\$ 

(-) side: same as standard wiring (refer to Standard Wiring 1 for single insulation; 2 for double insulation; 3 for high amphere).