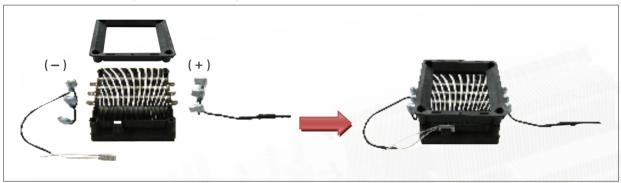

Fin PTC Air Heaters

# **MSH Type Wiring Guide**

Standard heater sets will come with different terminal sets depending on the customer's requirements. Refer to the below examples for wiring guideline of MSH type Fin PTC Air Heaters with Type 4 accessories (PPS frame + terminal wire sets, fuse and thermostat).

### **STANDARD WIRING 1 (Single Insulation)**



#### STANDARD WIRING 2 (Double Insulation)



#### STANDARD HIGH AMPERE WIRING (Does not include thermostat)



## THREE STAGE POWER SETTINGS (Requires special order)



 $\mbox{(+) side: refer to illustration above \& connect each wire to separate switches.} \\$ 

(-) side: same as standard wiring (refer to Standard Wiring 1 for single insulation; 2 for double insulation; 3 for high amphere).