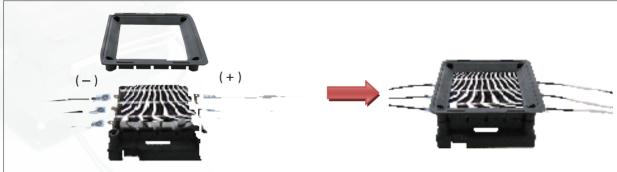

## STANDARD WIRING 2 (Double Insulation)

STANDARD HIGH AMPERE WIRING (Does not include thermostat)