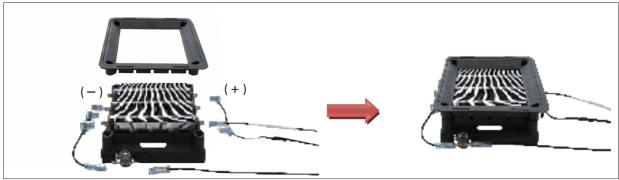

## THREE STAGE POWER SETTINGS (Requires special order)

(+) side : refer to illustration above & connect each wire to separate switches.

(-) side : same as standard wiring (refer to Standard Wiring 1 for single insulation; 2 for double insulation; 3 for high amphere).