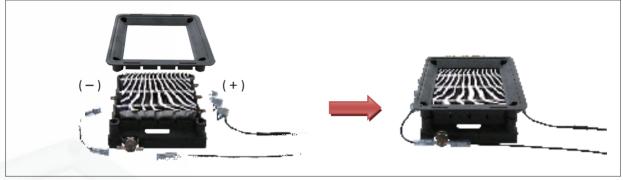

## STANDARD WIRING 2 (Double Insulation)

STANDARD HIGH AMPERE WIRING (Does not include thermostat)