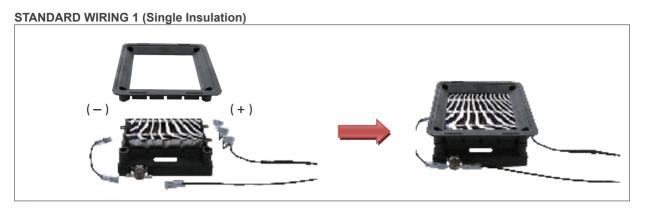

## **MH Type Wiring Guide**

Standard heater sets may come with different terminal sets depending on the customers' requirement. Refer to the examples below for wiring guideline of MH type Fin PTC Air Heaters with Type 4 accessories (PPS frame + terminal wire sets, fuse and thermostat).